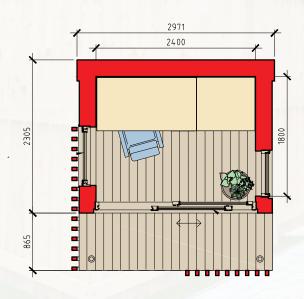

#### » SWIVEL BASE

The swivel base with wheels makes this chair very flexible.

EXTERNAL FOOTPRINT

9.41m<sup>2</sup>