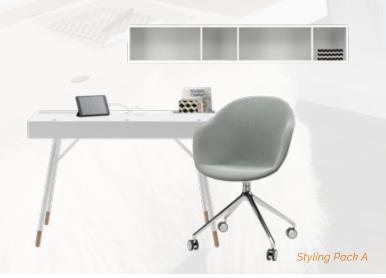

# BOCONCEPT HOME OFFICE

Our stunning Home Office Package has a high standard specification which includes:

- » Cupertino Desk
- » Adelaide Task Chair
- » Como Storage Unit

PRICE: From £3,163

We also offer an additional styling package to upgrade your home office. Shown below, this option includes:

- » Lugano Storage Unit
- » Holiday Floor Lamp
- » Additional Como Storage

PRICE: From £4,890

- » Passion Flower Framed Wall Art
- » Speakers for Cupertino Desk

Styling Pack B

If there is any additional feature you wish in your urbanpod, all you have to do is ask and we will make it happen.