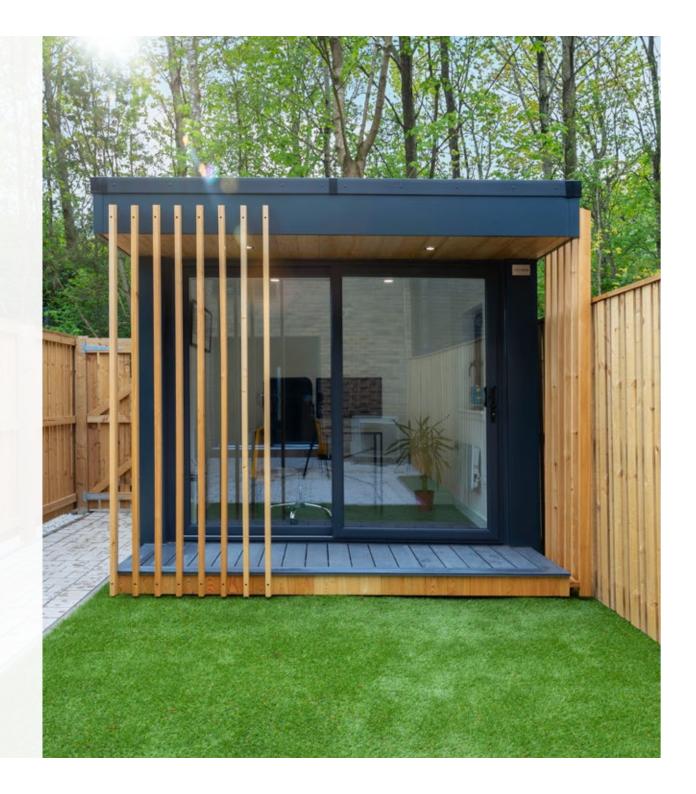

# CALA'S NEW URBAN**POD** OPTION

CALA Homes (West) has joined forces with urbanpods to give clients the opportunity to add a home office pod to their garden as part of their new home purchase.

Each high-specification pod complements the outstanding quality throughout each and every CALA home and is the ideal size to create a home office environment. A perfect place to concentrate away from the hustle and bustle of the home, the pods offer work-life balance and a peaceful retreat.

### URBAN**PODS** EXTRA

Our stunning Ufficio urbanpod has a high standard specification which includes:

- » Rich thermawood clad finish with grey metal facia and design battons
- » Composite deck of 865 mm
- » Fully plastered and painted internal finish
- » A choice of hard wearing Karndean flooring
- » Three double sockets positioned to meet your requirements
- » Modern LED striplight interior with matching lights in canopy
- » State of the art invisible infra-red heating system
- » Sliding entrance doors, one openable window and one fixed pane window optimally positioned to maximise your surroundings