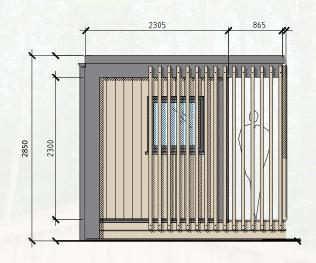

### URBAN**PODS** EXTRA

Our stunning Ufficio urbanpod has a high standard specification which includes:

- » Rich thermawood clad finish with grey metal facia and design battons
- » Composite deck of 865 mm
- » Fully plastered and painted internal finish
- » A choice of hard wearing Karndean flooring
- » Three double sockets positioned to meet your requirements
- » Modern LED striplight interior with matching lights in canopy
- » State of the art invisible infra-red heating system
- » Sliding entrance doors, one openable window and one fixed pane window optimally positioned to maximise your surroundings

PRICE: £12,695 + VAT

Some customers chose additional extras to tailor their pod. These options include:

- » Stunning Western red cedar cladding £60 per m²
- » UV coating to enhance the timber finish and preserve the natural beauty of the timber - £30 per m²
- » Bifold doors to connect seamlessly to your surroundings £2,783
- » A rooflight to give that extra feeling of being outdoors £1095
- » Extended composite deck area for dining, relaxing or a hot tub £220 per sq m
- High speed hard wired internet connection for seamless working -£20 per m from circuit board to pod