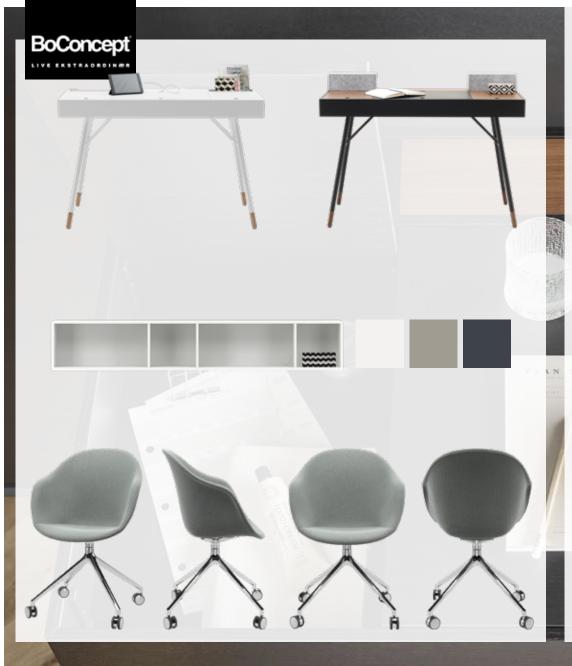

# BOCONCEPT HOME OFFICE

Our stunning Home Office Package has a high standard specification which includes:

- » Cupertino Desk
- » Adelaide Task Chair
- » Como Storage Unit

PRICE: From £3,163

We also offer an additional styling package to upgrade your home office. Shown below, this option includes:

- » Lugano Storage Unit
- » Holiday Floor Lamp
- » Additional Como Storage

PRICE: From £4,890

- » Passion Flower Framed Wall Art
- » Speakers for Cupertino Desk

Styling Pack B

If there is any additional feature you wish in your urbanpod, all you have to do is ask and we will make it happen.

#### **CUPERTINO OFFICE DESK**

#### **COMO STORAGE UNIT**

- » Comes in four optons of finishes.
- » Cut-out in the back for easy cable management.
- Can be mounted horizontally and verticully.
- » Can be combined with Lugano wall cabinets.

#### **ADELAIDE SWIVEL CHAIR**