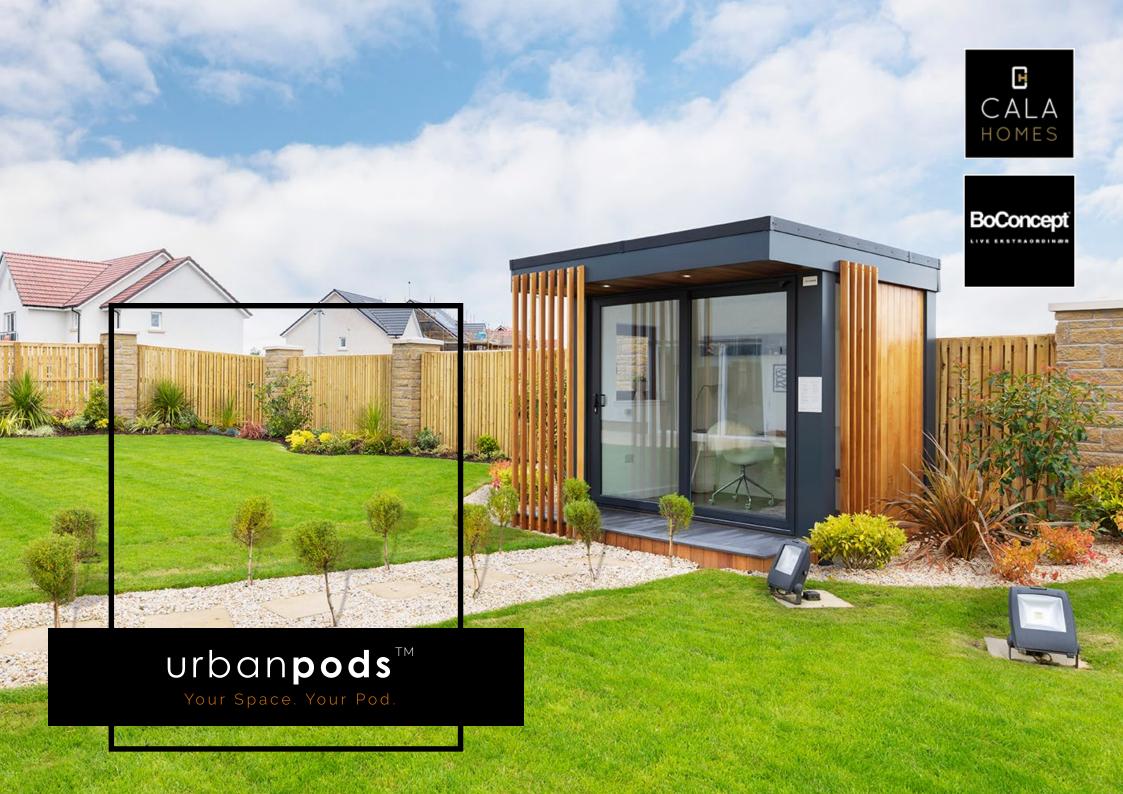

# CALA'S NEW URBAN**POD** OPTION

CALA Homes (West) has joined forces with urbanpods to give clients the opportunity to add a home office pod to their garden as part of their new home purchase.

Each high-specification pod complements the outstanding quality throughout each and every CALA home and is the ideal size to create a home office environment. A perfect place to concentrate away from the hustle and bustle of the home, the pods offer work-life balance and a peaceful retreat.

Furthermore, the clients can opt to have their pod furnished by the high-end Danish interiors brand, BoConcept – with a ready-made home office package available for those who want to kit out their pod in time for moving in.

The fully furnished showpod is on display at CALA Newton Mearns and other sized pods can be viewed at the urbanpods showroom in Livingston.

Please read on to find out more about what is on offer.

### URBAN**PODS** EXTRA

Our stunning Ufficio urbanpod has a high standard specification which includes:

- » Rich thermawood clad finish with grey metal facia and design battons
- » Composite deck of 865 mm
- » Fully plastered and painted internal finish
- » A choice of hard wearing Karndean flooring
- » Three double sockets positioned to meet your requirements
- » Modern LED striplight interior with matching lights in canopy
- » State of the art invisible infra-red heating system
- » Sliding entrance doors, one openable window and one fixed pane window optimally positioned to maximise your surroundings