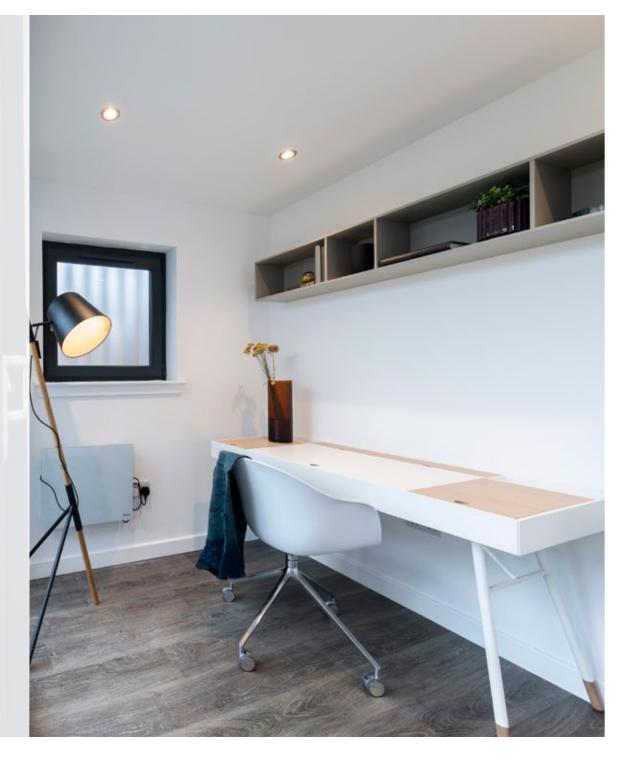

# BOCONCEPT HOME OFFICE

Our stunning Home Office Package has a high standard specification which includes:

- » Cupertino Desk
- » Adelaide Task Chair
- » Como Storage Unit

PRICE: From £3,163

We also offer an additional styling package to upgrade your home office. Shown below, this option includes:

#### **CUPERTINO OFFICE DESK**

#### » REVERSABLE LIDS

The design of the legs combines the different materials from the tabletop for a complete and stylish look.

#### » INTEGRATED STORAGE

Store all the things you need and keep the surface nice and tidy by using the integrated storage compartments.

#### » CABLE INTEGRATION

The table has drillings that make it easy to handle your cables and keep an organised look.

#### » DESIGN

The design of the legs combines the different materials from the tabletop for a complete and stylish look that make the table fit in anywhere.