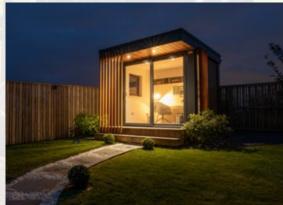

# CALA'S NEW URBAN**POD** OPTION

CALA Homes (West) has joined forces with urbanpods to give clients the opportunity to add a home office pod to their garden as part of their new home purchase.

Each high-specification pod complements the outstanding quality throughout each and every CALA home and is the ideal size to create a home office environment. A perfect place to concentrate away from the hustle and bustle of the home, the pods offer work-life balance and a peaceful retreat.

The fully furnished showpod is on display at CALA Newton Mearns and other sized pods can be viewed at the urbanpods showroom in Livingston.

Please read on to find out more about what is on offer.

### URBAN**PODS** EXTRA

Our stunning Ufficio urbanpod has a high standard specification which includes:

- » Rich thermawood clad finish with grey metal facia and design battons
- » Composite deck of 865 mm
- » Fully plastered and painted internal finish
- » A choice of hard wearing Karndean flooring
- » Three double sockets positioned to meet your requirements
- » Modern LED striplight interior with matching lights in canopy
- » State of the art invisible infra-red heating system
- » Sliding entrance doors, one openable window and one fixed pane window optimally positioned to maximise your surroundings